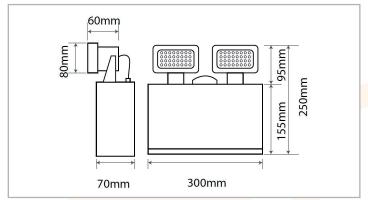

# 5 - Emergency Lighting, Fire & Security







| Technical Specification |                                       |
|-------------------------|---------------------------------------|
| Attri <mark>bute</mark> | Value                                 |
| Light Source            | 15w SMT LED (Comined)                 |
| IP Rating               | IP20                                  |
| Emergency Duratuion     | 3-Hour (Minimum)                      |
| Mains Voltage           | 230v 50Hz ± 10%                       |
| Mains Current           | Max) 150mA 35mA quiescent             |
| Recharge Period         | Less than 24 Hours                    |
| Charge Indicator        | Integral Green LED                    |
| Changeover Voltage      | As per requirements of BS EN 60598-2- |
| Temperature Range       | 0 TO 40°