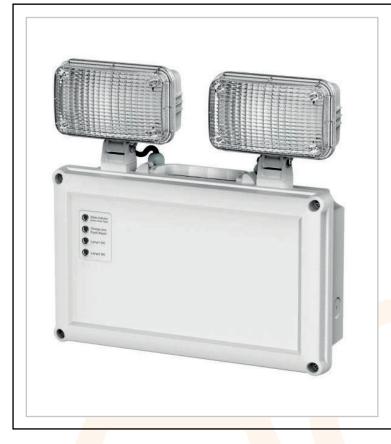

# IP65 3W LED Twinspot

#### Features and benefits

- Versatile multi-functional use, interior & exterior
- May be mounted in any orientation
- Tough polycarbonate housing
- Carrying handle for portability
- Non-maintained
- Minimal maintenance
- Easy installation
- IP65 ingress protection
- RoHS compliant
- Excellent luminaire spacing
- Green charge LED indicator
- Lamp healthy LED indicator