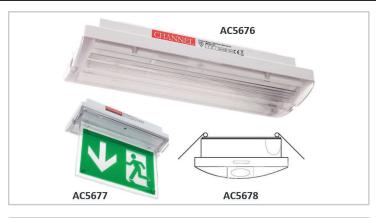

## **Features**

20mm conduit entry

Automatic monthly & Annual self testing Long life LED technology Maintained / Non-maintained operation Can be ceiling or wall mounted Sleek and minimalistic design Optically enhanced diffuser Polycarbonate construction Lightweight and easy to install Double sided blade exit sign - AC5677 Semi-recessing kit available - AC5678 NiCd battery Low environmental impact & running costs Meets BS EN 60598-1:2008 and other relevant standards **IP65** weatherproof 105lm emergency output Hinged gear tray