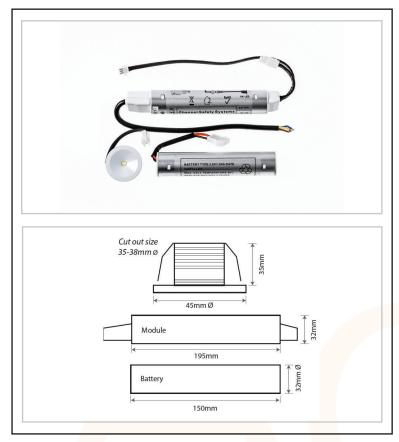

# 1w Emergency Downlight

The AC5691 1 watt non-maintained downlight offers LED technology. This ensures an environmentally friendly emergency downlight. The small size ensures a discreet installation & the inbuilt green charge LED gives great visibility of the charging state of the fitting.

#### **Features**

- 1W non-maintained and 5W maintained versions available
- Long life LED technology
- Non-maintained 3 hour emergency backup
- Slim-line driv<mark>er mo</mark>dule
- Sleek & minimalistic design
- Simple 'plug and go' installation
- Low environmental impact
- Low maintenance
- Meets BS EN 60598-2-22 and other relevant standards

| Technical Specification |                                         |
|-------------------------|-----------------------------------------|
| Light Source            | 1w SMT LED                              |
| IP rating               | IP40                                    |
| Emergency Duration      | 3-Hours (minimum)                       |
| Mains voltage           | 230v 50Hz ± 10%                         |
| Mains current           | (Max) 150mA 35mA guiescent              |
| Recharge period         | Less than 24 hours                      |
| Charge indicator        | Integral Green LED                      |
| Changeover voltage      | As per requirements of BS EN 60598-2-22 |
| Temperature range       | 0 TO 40 °C                              |
| Weight                  | 254gm                                   |
| Battery                 | 3.6v 1500mAH Nickel cadmium             |
| Lumen output            | 60Lm                                    |
|                         |                                         |
|                         |                                         |
|                         |                                         |