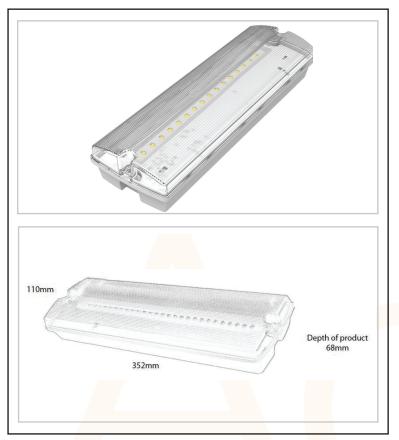

## **Emergency Bulkhead**

The AC5713 is a 3 watt maintained/non-maintained environmentally friendly emergency bulkhead. The AC5713 gives 150lm in the emergency mode and along with the IP65 rating this ensures it is suitable for most applications. The inbuilt green charge LED gives great visibility of the charging state of the fitting.

## **Features**

- Long life LED technology
- Maintained / Non-maintained operation
- Can be ceiling or wall mounted
- Comes with Pictogram Pack
- Sleek and minimalistic design
- Optically enhanced diffuser
- Polycarbonate construction
- Lightweight and easy to install
- NiCd battery
- Semi-recessing kit available
- · Low environmental impact & running costs
- Meets BS EN 60598-1:2008 and other relevant standards
- IP65 weatherproof
- 150 lm emergency output
- Hinged screwless gear tray
- 16mm or 20mm conduit entry