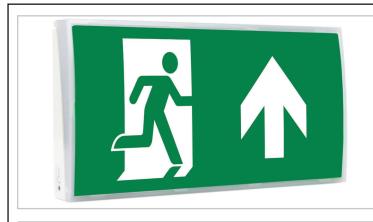

## AC5719

## Slim Emergency Exit Sign

The AC5719 slim emergency exit sign gives a streamlined installation .

The AC5719 is supplied with a full legend set.

It can be installed in both switchable maintained or non-maintained option.

## **Features**

- Downward pointing LEDs to illuminate exit door
- Light weight & easy to install
- Maintained or Non-maintained 3 hour emergency back-up
- Incorporates 3.6V 1.2Ah NiCd battery
- Low environmental impact
- Minimal maintenance
- Meets BS EN 60598-2-22 and other relevant standards
- Incorporates push-to-test switch
- Hinged front cover for easy installation
- Screwless terminals