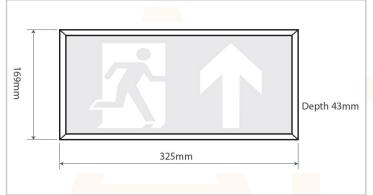

| Technical Specification |                                         |
|-------------------------|-----------------------------------------|
| Light Source            | 3w SMT LED                              |
| IP rating               | IP20                                    |
| Emergency Duration      | 3-Hours (minimum)                       |
| Mains voltage           | 230v 50Hz ± 10%                         |
| Mains current           | (Max) 90mA 35mA quiescent               |
| Recharge period         | Less than 24 hours                      |
| Charge indicator        | Integral Green LED                      |
| Changeover voltage      | As per requirements of BS EN 60598-2-22 |
| Temperature range       | 5 TO 40 °C                              |
| Weight                  | 69gm                                    |
| Battery                 | 3.6v 1200mAH Nickel cadmium             |
| Size                    | 325W x 169H X 43mmD                     |
| Viewing distance        | 30m                                     |
|                         |                                         |
|                         |                                         |