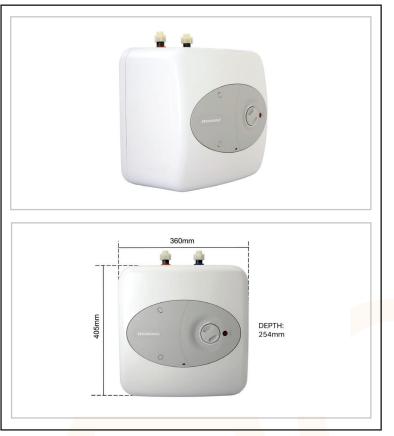

### 6 - Ventilation & Heating

| Technical Specification |                                                        |
|-------------------------|--------------------------------------------------------|
| Capacity:               | 10 litres                                              |
| Power Output:           | 3kW@240V                                               |
| Current Rating:         | 13 Amps                                                |
| Temperature Settings:   | 5 to 65°C                                              |
| Max. Inlet Pressure:    | 6bar (87 psi)                                          |
| Water Connections:      | 1/2" BSP (via dielectric junction connectors supplied) |
| IP Rating:              | IPX4                                                   |
| Approvals:              | BEAB (CE Marked)                                       |
| ErP Class Rating:       | В                                                      |
| Energy Efficiency:      | 29                                                     |
| Energy Consumption:     | 563 kWh/A                                              |
|                         |                                                        |
|                         |                                                        |
|                         |                                                        |
|                         |                                                        |

# 10 Litre Unvented Water Heater

- 10 litre capacity water heater, ideal for single kitchen or muor dual outlet point-of-use
- Thermostatic control up to 65°C with th<mark>ermal</mark> cut-out safety protection
  - Heating element `ON' neon indicator
- Rustproof, glass-lined tank for long-life and higher energy efficiency
- Magnesium sacrificial anode additional anti-corrosion tank protection
- High density thermal CFC-free polyurethane insulation to minimise heat loss
- Includes an accompanying 6bar pressure relief valve and dielectric junctions to safeguard against potential aggressive corrosion
- Supplied with wall mounting bracket and screw fixing pack
  - 1 year UK guarantee