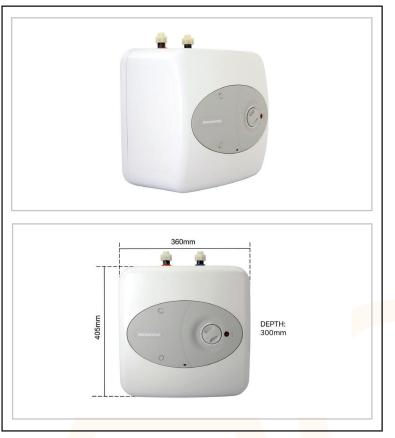

#### 6 - Ventilation & Heating

| Technical Specification |                                                        |
|-------------------------|--------------------------------------------------------|
| Capacity:               | 10 litres                                              |
| Power Output:           | 3kW@240V                                               |
| Current Rating:         | 13 Amps                                                |
| Temperature Settings:   | 5 to 65°C                                              |
| Max. Inlet Pressure:    | 6bar (87 psi)                                          |
| Water Connections:      | 1/2" BSP (via dielectric junction connectors supplied) |
| IP Rating:              | IPX4                                                   |
| Approvals:              | BEAB (CE Marked)                                       |
| ErP Class Rating:       | В                                                      |
| Energy Efficiency:      | 28                                                     |
| Energy Consumption:     | 558 kWh/A                                              |
|                         |                                                        |
|                         |                                                        |
|                         |                                                        |
|                         |                                                        |

# 15 Litre Unvented Water Heater

- 15 litre capacity water heater, ideal for single kitchen or muor dual outlet point-of-use
- Thermostatic control up to 65°C with th<mark>erma</mark>l cut-out safety protection
  - Heating element `ON' neon indicator
- Rustproof, glass-lined tank for long-life and higher energy efficiency
- Magnesium sacrificial anode additional anti-corrosion tank protection
- High density thermal CFC-free polyurethane insulation to minimise heat loss
- Includes an accompanying 6bar pressure relief valve and dielectric junctions to safeguard against potential aggressive corrosion
- Supplied with wall mounting bracket and screw fixing pack
  - 1 year UK guarantee