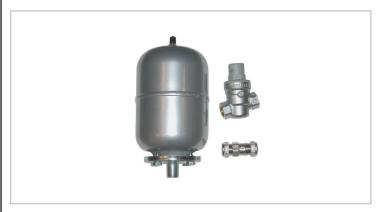

## **Cold Water Control Pack**

 For use with unvented stored water heaters when the hot water expansion cannot be accommodated by the installation pipework

## **Comprises:**

- Combined pressure reducer and line strainer valve
- Separate 15mm check valve
- 2 litre capacity expansion vessel

6-AC6032-2021-V1