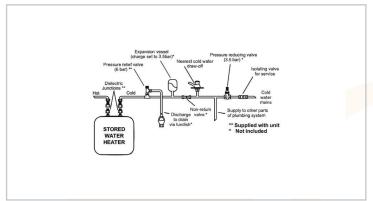

## **Cold Water Control Pack**

 For use with unvented stored water heaters when the hot water expansion cannot be accommodated by the installation pipework

## **Comprises:**

- Combined pressure reducer and line strainer valve
- Separate 15mm check valve
- 2 litre capacity expansion vessel

6-AC6032-2021-V1