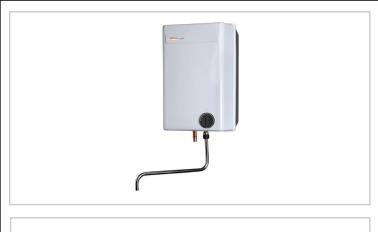

## AC6040

## 7 Litre Vented Water Heater

- Wall mounted over sink stored water heater, ideal for commercial kitchen sink used
- Adjustable thermostatic control 15-70°C
- Thermal cut-out safety fuse protection
- Removable control knob with blanking grommet for maintaining set water temperature
- Rustproof, thermoplastic tank for long-life and higher energy efficiency
- High density thermal CFC-free polyurethane insulation to minimise heat loss
- Supplied with inlet control valve and 300mm long chrome swivel spout
- Wall mounting bracket and screw pack included
- 2 year UK guarantee