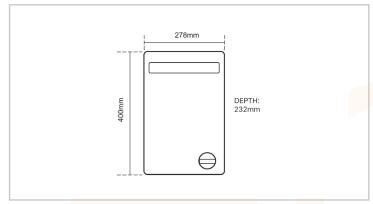

## 6 - Ventilation & Heating

| Technical Specification |                  |
|-------------------------|------------------|
| Capacity:               | 7 litres         |
| Power Output:           | 3kW@240V         |
| Current Rating:         | 13 Amps          |
| Temperature Settings:   | 5 to 70℃         |
| Max. Inlet Pressure:    | 0.7 to 10 6bar   |
| Water Connections:      | 15mm compression |
| IP Rating:              | IPX4             |
| Approvals:              | BEAB (CE Marked) |
| ErP Class Rating:       | В                |
| Energy Efficiency:      | 32               |
| Energy Consumption:     | 492 kWh/A        |
|                         |                  |
|                         |                  |
|                         |                  |
|                         |                  |