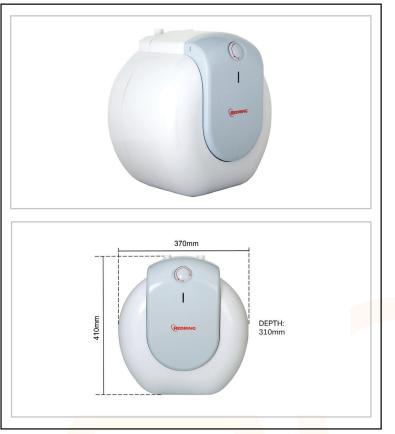

# 10 Litre Unvented Water Heater

- 10 litre capacity water heater, ideal for single kitchen or muor dual outlet point-of-use
- Thermostatic control up to 65°C with th<mark>ermal</mark> cut-out safety protection
  - Heating element `ON' neon indicator
- Rustproof, glass-lined tank for long-life and higher energy efficiency
- Magnesium sacrificial anode additional anti-corrosion tank protection
- High density thermal CFC-free polyurethane insulation to minimise heat loss
- Includes an accompanying 6bar pressure relief valve and dielectric junctions to safeguard against potential aggressive corrosion
- Supplied with wall mounting bracket and screw fixing pack
  - 1 year UK guarantee