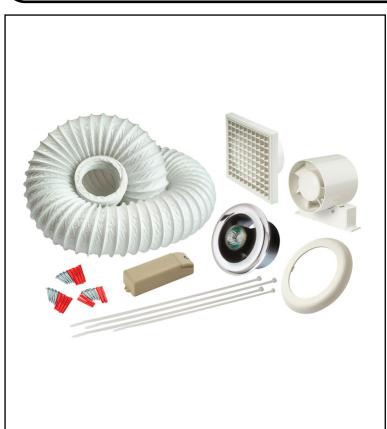

## AC6118

100mm In-line Axial shower light fan + timer

A centrifugal in-line fan kit is also available for longer ducting runs.

| Technical Specification |                                    |
|-------------------------|------------------------------------|
| Adjustable Timer        | Yes                                |
| W (mm)                  | 140                                |
| H (mm)                  | 140                                |
| Input Power 1 (W)       | 20                                 |
| Installation Type       | Inline duct, Ceiling void, Ceiling |
| Lamp Type               | Halogen                            |
| Mode                    | Intermittent                       |
| Profile                 | Standard                           |
| Room Type               | En Suite, Bathroom                 |
| Speed Control Type      | External, On/Off                   |
| Speed (I/s)             | 24                                 |
| Spigot Dia (mm)         | 100                                |
| Timer Max (min)         | 20                                 |
| Warranty                | 3yr                                |
| Weight (kg)             | 1.36                               |