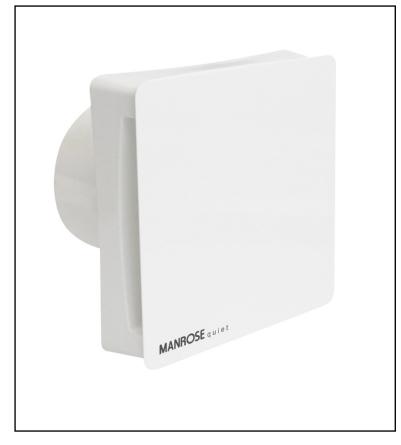

## Silent Conceal Fans - tile fan

Complete with integral backdraught shutters. Available in Standard, Timer and NEW Humidity controlled version with fixed over run

The Silent Fan Conceal offers a low sound level of only 16dB(A), comes with a tile like front cover and is now available as a humidistat model.

Designed for wall and panel mounting, this attractive fan is ideal for Bathrooms and toilets.

The unit also comes complete with a performance enhancing turning vane system located in the spigot to improve performance by maintaining a high output.