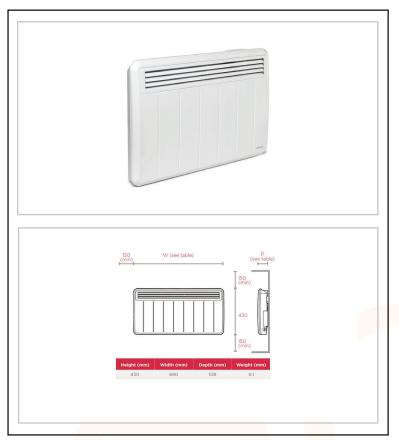

#### Technical Specification Power Supplies: 1/N/PE230-240V/50Hz Class I (with earth wire) 1250W Power Output: 7°C to 32°C Thermostat Range: Thermostat Accuracy: +/-0.2°C Heating Element: Compact finned mineral-filled sheathed element Power cable fitted: 1.3metres (for fused spur connection) IP Rating: IPX4 Approvals: BEAB, CE Marked and Ecodesign Compliant