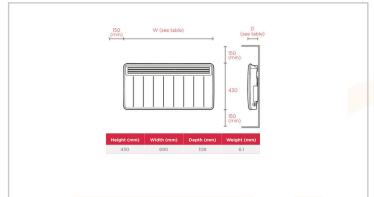

## 6 - Ventilation & Heating

| Technical Specification |                                                |
|-------------------------|------------------------------------------------|
| Power Supplies:         | 1/N/PE230-240V/50Hz Class I (with earth wire)  |
| Power Output:           | 2000W                                          |
| Thermostat Range:       | 7°C to 32°C                                    |
| Thermostat Accuracy:    | +/-0.2°C                                       |
| Heating Element:        | Compact finned mineral-filled sheathed element |
| Power cable fitted:     | 1.3metres (for fused spur connection)          |
| IP Rating:              | IPX4                                           |
| Approvals:              | BEAB, CE Marked and Ecodesign Compliant        |
|                         |                                                |
|                         |                                                |
|                         |                                                |
|                         |                                                |
|                         |                                                |
|                         |                                                |
|                         |                                                |