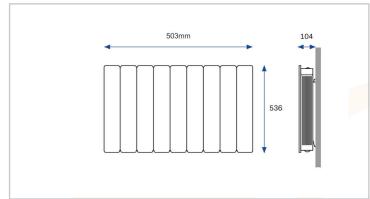

## AC6545

## 500W Eco Design Panel Heater

- Stylish thermostatic panel heater with top heat outlet grille
- EcoDesign Lot20 compliant
- Intuitive user controls and backlit LCD display
- Utilises energy-saving technologies such as Adaptive Start and Open Window Detection