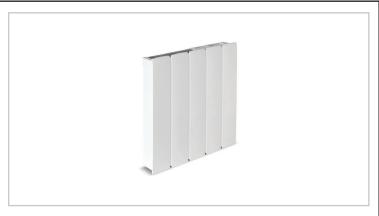

## AC6545

## 500W Eco Design Panel Heater

- Stylish thermostatic panel heater with top heat outlet grille
- EcoDesign Lot20 compliant
- Intuitive user controls and backlit LCD display
- Utilises energy-saving technologies such as Adaptive Start and Open Window Detection