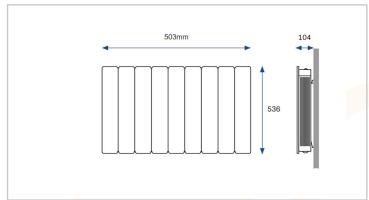

## 6 - Ventilation & Heating

| Technical Specification |                                                |
|-------------------------|------------------------------------------------|
| Power Supplies:         | 1/N/PE230-240V/50Hz Class I (with earth wire)  |
| Power Output:           | 750W                                           |
| Thermostat Range:       | 7°C to 32°C                                    |
| Thermostat Accuracy:    | +/-0.2°C                                       |
| Heating Element:        | Compact finned mineral-filled sheathed element |
| Power cable fitted:     | 1.3metres (for fused spur connection)          |
| IP Rating:              | IP24                                           |
| Approvals:              | BEAB, CE Marked and Ecodesign Compliant        |
| Product Weight:         | 11.3kg                                         |
|                         |                                                |
|                         |                                                |
|                         |                                                |
|                         |                                                |
|                         |                                                |
|                         |                                                |