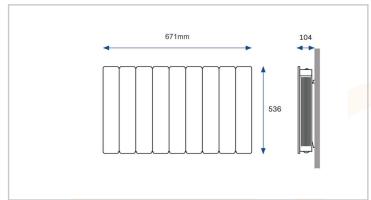

## 6 - Ventilation & Heating

| Technical Specification |                                                |
|-------------------------|------------------------------------------------|
| Power Supplies:         | 1/N/PE230-240V/50Hz Class I (with earth wire)  |
| Power Output:           | 1000W                                          |
| Thermostat Range:       | 7°C to 32°C                                    |
| Thermostat Accuracy:    | +/-0.2°C                                       |
| Heating Element:        | Compact finned mineral-filled sheathed element |
| Power cable fitted:     | 1.3metres (for fused spur connection)          |
| IP Rating:              | IP24                                           |
| Approvals:              | BEAB, CE Marked and Ecodesign Compliant        |
| Product Weight:         | 14kg                                           |
|                         |                                                |
|                         |                                                |
|                         |                                                |
|                         |                                                |
|                         |                                                |
|                         |                                                |