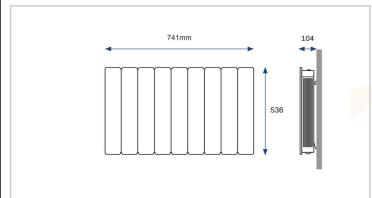

## 6 - Ventilation & Heating

| Technical Specification |                                                |
|-------------------------|------------------------------------------------|
| Power Supplies:         | 1/N/PE230-240V/50Hz Class I (with earth wire)  |
| Power Output:           | 1500W                                          |
| Thermostat Range:       | 7°C to 32°C                                    |
| Thermostat Accuracy:    | +/-0.2°C                                       |
| Heating Element:        | Compact finned mineral-filled sheathed element |
| Power cable fitted:     | 1.3metres (for fused spur connection)          |
| IP Rating:              | IP24                                           |
| Approvals:              | BEAB, CE Marked and Ecodesign Compliant        |
| Product Weight:         | 15.4kg                                         |
|                         |                                                |
|                         |                                                |
|                         |                                                |
|                         |                                                |
|                         |                                                |
|                         |                                                |