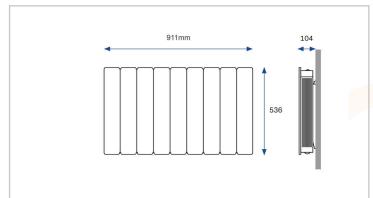

## 6 - Ventilation & Heating

| Technical Specification |                                                |
|-------------------------|------------------------------------------------|
| Power Supplies:         | 1/N/PE230-240V/50Hz Class I (with earth wire)  |
| Power Output:           | 2000W                                          |
| Thermostat Range:       | 7°C to 32°C                                    |
| Thermostat Accuracy:    | +/-0.2°C                                       |
| Heating Element:        | Compact finned mineral-filled sheathed element |
| Power cable fitted:     | 1.3metres (for fused spur connection)          |
| IP Rating:              | IP24                                           |
| Approvals:              | BEAB, CE Marked and Ecodesign Compliant        |
| Product Weight:         | 18.3kg                                         |
|                         |                                                |
|                         |                                                |
|                         |                                                |
|                         |                                                |
|                         |                                                |
|                         |                                                |