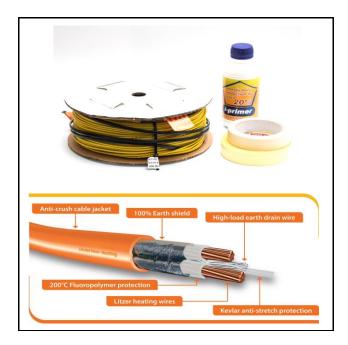

## 6 - Ventilation & Heating

| Technical Specification |                                                         |
|-------------------------|---------------------------------------------------------|
| Cable Length            | 17.6m                                                   |
| Output                  | 300W                                                    |
| Loading                 | 1.3 Amps                                                |
| Resistance              | 190 Ohms                                                |
| Maximum Cable Load      | 17W/metre                                               |
| Coldtail Lead           | 2m double insulated fully earthed cable                 |
| Wire Thickness          | 2.7 - 3.2mm                                             |
| Cable Flexibility       | Minimum bend radius 18mm                                |
| Inner Insulation        | Fluoropolymer (FEPY7) 200°C                             |
| Outer Insulation        | Mechanical protection from PVC(Y) 90°C                  |
| Earth Protection        | 100% aluminium earth shield                             |
| Manufactured In         | Denmark                                                 |
| Approvals               | BEAB, UKCA, SEMKO, CE, IPX7, EMC Safe                   |
| Approved To             | EN 60335-1:1998, EN60335-2-17:1999, IEC 60730           |
| Compliant With          | Part L, 18 <sup>th</sup> Edition IEE Wiring Regulations |

## 300W 3mm Undertile heating cable with Primer

A professional great value cable system designed to offer a cost effective heating solution for projects without sacrificing the quality of the product.

This zero maintenance heating system is designed to provide sole source heating in properties insulated to the current building regulations and it can be used beneath virtually any floor type if covered with a leveling compound.

- Ideal for use in complicated rooms
- Supplied with double sided tape
- Advanced dual conductor cable design
- Suitable for almost any floor covering
- Use directly beneath tile and stone floors
- Cover with compound for carpet and wood floors
- Quick and easy to install
- Insulative primer helps prevent downward heat loss
- 3mm cable for ultra-low build height
- Cost effective, great value and flexible option
- 10 Year Warranty