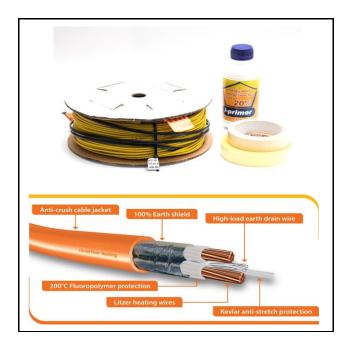

## 6 - Ventilation & Heating

| Technical Specification |                                                         |
|-------------------------|---------------------------------------------------------|
| Cable Length            | 23.5m                                                   |
| Output                  | 400W                                                    |
| Loading                 | 1.7 Amps                                                |
| Resistance              | 140 Ohms                                                |
| Maximum Cable Load      | 17W/metre                                               |
| Coldtail Lead           | 2m double insulated fully earthed cable                 |
| Wire Thickness          | 2.7 - 3.2mm                                             |
| Cable Flexibility       | Minimum bend radius 18mm                                |
| Inner Insulation        | Fluoropolymer (FEPY7) 200°C                             |
| Outer Insulation        | Mechanical protection from PVC(Y) 90°C                  |
| Earth Protection        | 100% aluminium earth shield                             |
| Manufactured In         | Denmark                                                 |
| Approvals               | BEAB, UKCA, SEMKO, CE, IPX7, EMC Safe                   |
| Approved To             | EN 60335-1:1998, EN60335-2-17:1999, IEC 60730           |
| Compliant With          | Part L, 18 <sup>th</sup> Edition IEE Wiring Regulations |

## 400W 3mm Undertile heating cable with Primer

A professional great value cable system designed to offer a cost effective heating solution for projects without sacrificing the quality of the product.

This zero maintenance heating system is designed to provide sole source heating in properties insulated to the current building regulations and it can be used beneath virtually any floor type if covered with a leveling compound.