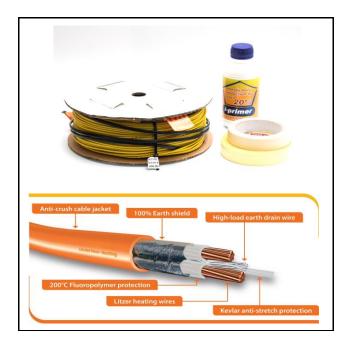

## 6 - Ventilation & Heating

| Technical Specification |                                                         |
|-------------------------|---------------------------------------------------------|
| Cable Length            | 35.3m                                                   |
| Output                  | 600W                                                    |
| Loading                 | 2.6 Amps                                                |
| Resistance              | 95 Ohms                                                 |
| Maximum Cable Load      | 17W/metre                                               |
| Coldtail Lead           | 2m double insulated fully earthed cable                 |
| Wire Thickness          | 2.7 - 3.2mm                                             |
| Cable Flexibility       | Minimum bend radius 18mm                                |
| Inner Insulation        | Fluoropolymer (FEPY7) 200°C                             |
| Outer Insulation        | Mechanical protection from PVC(Y) 90°C                  |
| Earth Protection        | 100% aluminium earth shield                             |
| Manufactured In         | Denmark                                                 |
| Approvals               | BEAB, UKCA, SEMKO, CE, IPX7, EMC Safe                   |
| Approved To             | EN 60335-1:1998, EN60335-2-17:1999, IEC 60730           |
| Compliant With          | Part L, 18 <sup>th</sup> Edition IEE Wiring Regulations |

## 600W 3mm Undertile heating cable with Primer

A professional great value cable system designed to offer a cost effective heating solution for projects without sacrificing the quality of the product.

This zero maintenance heating system is designed to provide sole source heating in properties insulated to the current building regulations and it can be used beneath virtually any floor type if covered with a leveling compound.

- Ideal for use in complicated rooms
- Supplied with double sided tape
- Advanced dual conductor cable design
- Suitable for almost any floor covering
- Use directly beneath tile and stone floors
- Cover with compound for carpet and wood floors
- Quick and easy to install
- Insulative primer helps prevent downward heat loss
- 3mm cable for ultra-low build height
- Cost effective, great value and flexible option
- 10 Year Warranty