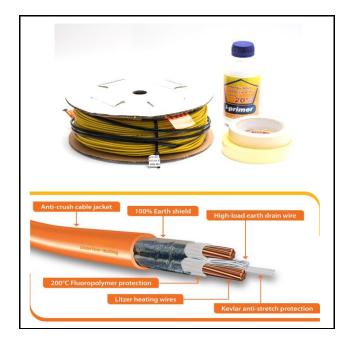

## 6 - Ventilation & Heating

| Technical Specification |                                                         |
|-------------------------|---------------------------------------------------------|
| Cable Length            | 47.1m                                                   |
| Output                  | 800W                                                    |
| Loading                 | 3.5 Amps                                                |
| Resistance              | 72 Ohms                                                 |
| Maximum Cable Load      | 17W/metre                                               |
| Coldtail Lead           | 2m double insulated fully earthed cable                 |
| Wire Thickness          | 2.7 - 3.2mm                                             |
| Cable Flexibility       | Minimum bend radius 18mm                                |
| Inner Insulation        | Fluoropolymer (FEPY7) 200°C                             |
| Outer Insulation        | Mechanical protection from PVC(Y) 90°C                  |
| Earth Protection        | 100% aluminium earth shield                             |
| Manufactured In         | Denmark                                                 |
| Approvals               | BEAB, UKCA, SEMKO, CE, IPX7, EMC Safe                   |
| Approved To             | EN 60335-1:1998, EN60335-2-17:1999, IEC 60730           |
| Compliant With          | Part L, 18 <sup>th</sup> Edition IEE Wiring Regulations |

## 800W 3mm Undertile heating cable with Primer

A professional great value cable system designed to offer a cost effective heating solution for projects without sacrificing the quality of the product.

This zero maintenance heating system is designed to provide sole source heating in properties insulated to the current building regulations and it can be used beneath virtually any floor type if covered with a leveling compound.

- Ideal for use in complicated rooms
- Supplied with double sided tape
- Advanced dual conductor cable design
- Suitable for almost any floor covering
- Use directly beneath tile and stone floors
- Cover with compound for carpet and wood floors
- Quick and easy to install
- Insulative primer helps prevent downward heat loss
- 3mm cable for ultra-low build height
- Cost effective, great value and flexible option
- 10 Year Warranty