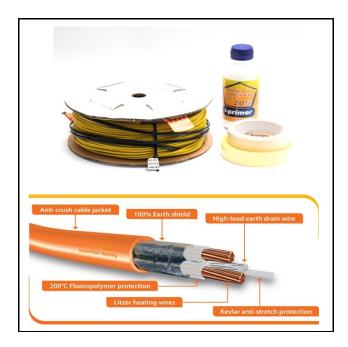

## 6 - Ventilation & Heating

| Technical Specification |                                                         |
|-------------------------|---------------------------------------------------------|
| Cable Length            | 70.6m                                                   |
| Output                  | 1200W                                                   |
| Loading                 | 5.2 Amps                                                |
| Resistance              | 48 Ohms                                                 |
| Maximum Cable Load      | 17W/metre                                               |
| Coldtail Lead           | 2m double insulated fully earthed cable                 |
| Wire Thickness          | 2.7 - 3.2mm                                             |
| Cable Flexibility       | Minimum bend radius 18mm                                |
| Inner Insulation        | Fluoropolymer (FEPY7) 200°C                             |
| Outer Insulation        | Mechanical protection from PVC(Y) 90°C                  |
| Earth Protection        | 100% aluminium earth shield                             |
| Manufactured In         | Denmark                                                 |
| Approvals               | BEAB, UKCA, SEMKO, CE, IPX7, EMC Safe                   |
| Approved To             | EN 60335-1:1998, EN60335-2-17:1999, IEC 60730           |
| Compliant With          | Part L, 18 <sup>th</sup> Edition IEE Wiring Regulations |

## 1200W 3mm Undertile heating cable with Primer

A professional great value cable system designed to offer a cost effective heating solution for projects without sacrificing the quality of the product.

- Ideal for use in complicated rooms
- Supplied with double sided tape
- Advanced dual conductor cable design
- Suitable for almost any floor covering
- Use directly beneath tile and stone floors
- Cover with compound for carpet and wood floors
- Quick and easy to install
- Insulative primer helps prevent downward heat loss
- 3mm cable for ultra-low build height
- Cost effective, great value and flexible option
- 10 Year Warranty