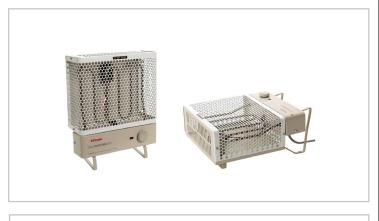

## AC6640

## 500W Low kW Heater

- Suitable when a low level of heat is required for frost protection
- Ideal for conservatories, greenhouses, garages workshops and sheds
- Freestanding or wall mounting
- Variable thermostat control with frost protection setting and neon `power on' indicator
- Sheathed heating element with automatic reset safety cut-out protection
- 1 y<mark>ear U</mark>K guarantee