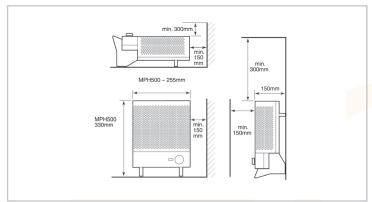

## 6 - Ventilation & Heating

| Technical Specification |                                                     |
|-------------------------|-----------------------------------------------------|
| Power Supplies:         | 1/N/PE230-240V/50Hz Class I (with earth wire)       |
| Power Output:           | 500W                                                |
| Thermostat:             | Variable thermostat with frost protection           |
| Heating Element:        | Mineral-filled sheathed element with safety cut-out |
| Power cable fitted:     | 1.5metres with fitted UK plug                       |
| IP Rating:              | IPX4                                                |
| Approvals:              | BEAB                                                |
|                         |                                                     |
|                         |                                                     |
|                         |                                                     |
|                         |                                                     |
|                         |                                                     |
|                         |                                                     |
|                         |                                                     |
|                         |                                                     |