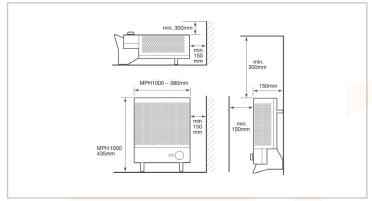

## 6 - Ventilation & Heating

| Technical Specification |                                                     |
|-------------------------|-----------------------------------------------------|
| Power Supplies:         | 1/N/PE230-240V/50Hz Class I (with earth wire)       |
| Power Output:           | 1000W                                               |
| Thermostat:             | Variable thermostat with frost protection           |
| Heating Element:        | Mineral-filled sheathed element with safety cut-out |
| Power cable fitted:     | 1.5metres with fitted UK plug                       |
| IP Rating:              | IPX4                                                |
| Approvals:              | BEAB                                                |
|                         |                                                     |
|                         |                                                     |
|                         |                                                     |
|                         |                                                     |
|                         |                                                     |
|                         |                                                     |
|                         |                                                     |
|                         |                                                     |