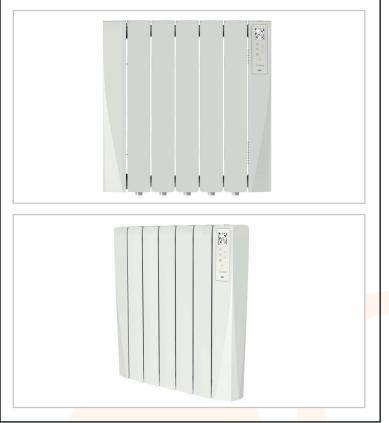

## 6 - Ventillation, Heating & Accessories

| Technical Specification   |                |
|---------------------------|----------------|
| Attribute                 | Value          |
| No. of F <mark>ins</mark> | 5              |
| Power (W)                 | 750 W          |
| Weight                    | 9.2            |
| Dimensions                | 581 x 556 x 98 |
| IP Protection             | IP24           |
|                           |                |
|                           |                |
|                           |                |
|                           |                |
|                           |                |
|                           |                |
|                           |                |
|                           |                |
|                           |                |
|                           |                |

## AC6909

Thermal radiator wi-fi control 750W

- \* Wifi connected for smart controllability
- \* Large TFT Display with 6 sizes available
- \* Precise Temperature Control
- \* Adaptive Start and Open Window Technology
- \* Eco Design Lot 20 Compliant