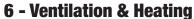

## AC6925

## Wall Mounted Hair Dryer Light Duty 1.5KW Digital

- Automatic hair dryer
- Ideal for hotel room en-suites
- 5 selectable heat settings
- Extendable hose (up to 1.5m)
- Incorporates shaver socket
- Switches on when the handgrip is removed from the holder
- LCD display screen
- IP24 splashproof
- Wall mounted
- Not suitable for heavy usage applications such as sports centres or public swimming baths

| Technical Specification |                                                       |
|-------------------------|-------------------------------------------------------|
| Power Rating            | 1.5 kW, current 6.5 amps                              |
| Outer Casing            | White ABS                                             |
| Controls                | +/- controls allow the user to change the temperature |
| Safety                  | Overheat temperature protection                       |
|                         | Unit automatically shuts off if left unattended       |
| IP Rating               | IP 24                                                 |
| Dimensions              | h x w x d (mm) 270 x 205 x 110 excluding hose         |
|                         | 580 x 205 x 110 including hose                        |
| Approvals               | CE, UKCA                                              |
| Warranty                | 1 year parts or replacement warranty                  |