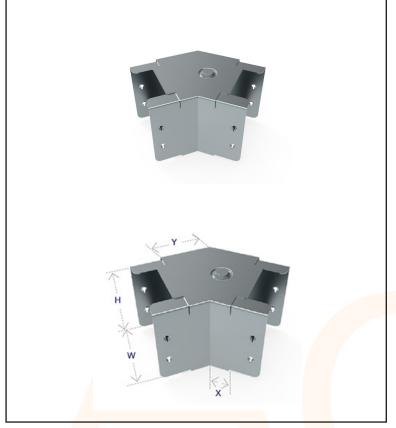

## 45° ELBOW 100X50MM TOP LID

IP4X compliant as standard

Bends, Elbows, Tees and Intersection Boxes are complete with integral couplers

Innovative, fast-fitting high-torque fixing Unibolts with serrated flange for improved earth continuity and a safety dome finish.

Lid comprises quick-action, turnbuckle fixing.

| Technical | Specification |
|-----------|---------------|
|-----------|---------------|

Product Group: QuickFix Trunking System

H (mm): 50 W (mm): 100 X (mm): 20 Y (mm): 63