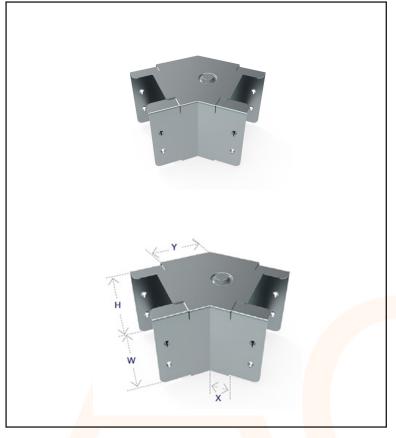

## 45° ELBOW 150X150MM TOP LID

IP4X compliant as standard

Bends, Elbows, Tees and Intersection Boxes are complete with integral couplers

Innovative, fast-fitting high-torque fixing Unibolts with serrated flange for improved earth continuity and a safety dome finish.

## **Technical Specification**

Product Group: QuickFix Trunking System

H (mm): 150 W (mm): 150 X (mm): 20 Y (mm): 83

Finish: Pre-Galvanised

Product Standards: BS EN 50085-1:2005 Material Standards: BS EN 10346:2015 for