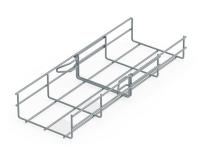

## 60MMX450MM CAB BASKET TRY3M

A strong yet flexible solution to meet the demands of the power, data and systems cabling being installed in modern buildings

The integral coupler simply pushes together to form a secure joint, no additional couplers or special tools are required.

| Technical Specification                        |
|------------------------------------------------|
| Product Group: Cable Basket Systems            |
| Cross Section (mm²): 238.53                    |
| H (mm): 60                                     |
| W (mm): 450                                    |
| Length (mm): 3000                              |
| Weight (kg): 2.420                             |
| Finish: Electro Zinc                           |
| Product Standards: Manufactured to comply with |
| BS EN 61537                                    |
|                                                |