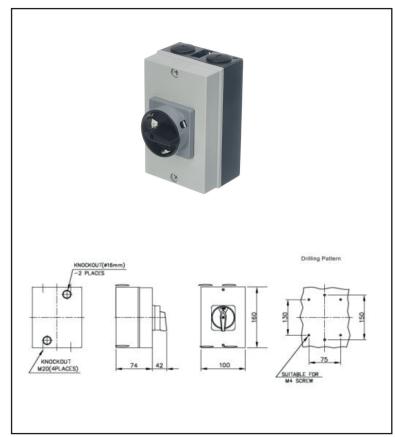

## **DC 4 Pole Door Interlocked Switch-Disconnector (IP66)**

Padlockable in the OFF position for added security (For up to 3 padlocks), Rear mount or snap on din rail mount (35mm), Complete with 130mm shaft, Switch rated at 1500V, H:160mm x W:100 x D:166mm

25A @ 1500VDC / 32A @ 1000VDC

₽ CE

| <b>Technical Specification</b> |                                                 |
|--------------------------------|-------------------------------------------------|
| Single/ Multiple Strand Wire   | 2.5mm <sup>2</sup> Min<br>10mm <sup>2</sup> Max |
| Fine Strand with Sleeve        | 0.75m² Min<br>6mm² Max                          |
| Recommended Tightening Torque  | 1.7Nm                                           |
| IP Rating                      | IP66                                            |
| Colour                         | Dark grey base and light grey cover             |
| Enclosure type                 | ABS                                             |
|                                |                                                 |
|                                |                                                 |
|                                |                                                 |
|                                |                                                 |
|                                |                                                 |
|                                |                                                 |
|                                |                                                 |