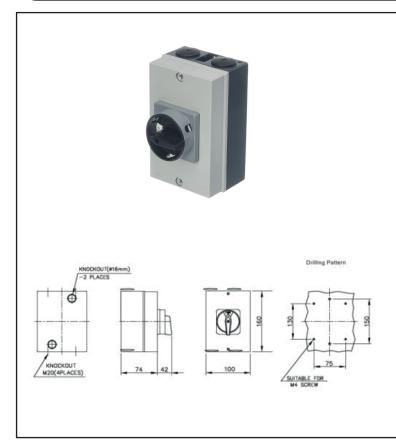

## **DC 4 Pole Door Interlocked** Switch-Disconnector (IP66)

Padlockable in the OFF position for added security (For up to 3 padlocks), Rear mount or snap on din rail mount (35mm), Complete with 130mm shaft, Switch rated at 1500V, H:160mm x W:100 x D:166mm

32A @ 1500VDC / 40A @ 1000VDC

**KKICE** 

| Technical Specification       |                                                 |
|-------------------------------|-------------------------------------------------|
| Single/ Multiple Strand Wire  | 2.5mm <sup>2</sup> Min<br>16mm <sup>2</sup> Max |
| Fine Strand with Sleeve       | 2.5m <sup>2</sup> Min<br>10mm <sup>2</sup> Max  |
| Recommended Tightening Torque | 2Nm                                             |
| IP Rating                     | IP66                                            |
| Colour                        | Dark grey base and light grey cover             |
| Enclosure type                | ABS                                             |
|                               |                                                 |
|                               |                                                 |
|                               |                                                 |
|                               |                                                 |
|                               |                                                 |
|                               |                                                 |
|                               |                                                 |
|                               |                                                 |