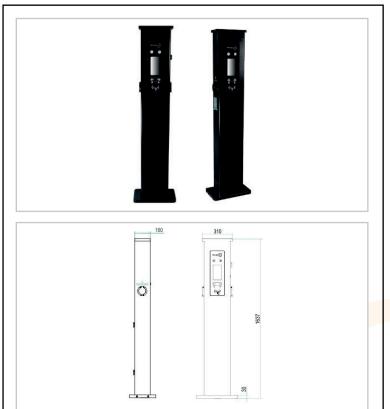

## AC92009C

22kW Pro Earth Floor AC Charger Dual Gun RFID

The AC92009C is a three-phase dual AC charging unit, packed with features, such as a no earth spike required installation. The dual gun charger is perfect for both domestic and commercial use with a market-leading five-year warranty.

| Technical Specification |                      |
|-------------------------|----------------------|
| Attribute               | Value                |
| Input Amps              | 63a Three Phase      |
| Input voltage           | 415V AC              |
| Input frequency         | 50HZ                 |
| Output voltage          | 415V AC              |
| Max. output power       | 22KW per socket      |
| Max. output current     | 32A per socket       |
| Charging interface type | IEC 62196-2, Type 2  |
| Protection degree       | IP65                 |
| Environment temperature | -25ºC~+50ºC          |
| Relative humidity       | 0-95% non-condensing |
| Dimension (W/H/D)       | 320/1635/175mm       |
| Weight                  | 30KG                 |
|                         |                      |
|                         |                      |